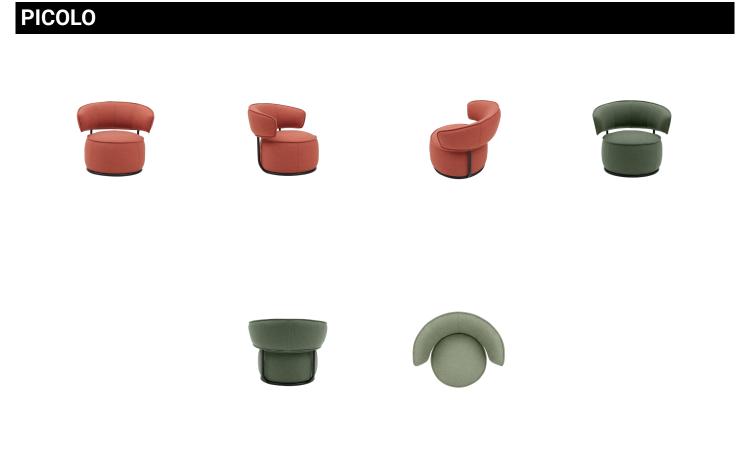

## Description:

At your service The round and welcoming shape of the PICOLO lounge chair invites you to sit down and relax. It offers maximum comfort in a contemporary and minimalistic design that suits all kinds of environments. Even a small room can fit this compact and versatile lounge chair that will be an elegant addition to the interior design. The seat is upholstered with high-quality foam placed inside a sleek steel frame that also holds the soft backrest.